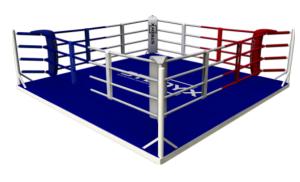

Training ring with a solid floor. The SUPREME boxing ring for training is designed for demanding training and loads. You just need to assemble the steel frame of the boxing ring, and then assemble the OSB floor onto the inner space of the frame. Thanks to its functional design, you never have to screw anything anywhere.

## Purposeful design:

The SUPREME training ring is design based on the lower version FLR 5040. The elevated OSB floor ensures comfortable training. The floor of the ring is covered with a cotton canvas, and it meets the most stringent requirements of boxing federations. The floor of the ring is not firmly attached to the side structure. It can, therefore, be set on any surface. You have the option to buy a console for a boxing bag!

## Safety:

It's simple! Thanks to its medium-heavy duty structure, the boxing ring is stable and even suitable for more demanding training. The elevated OSB flooring has a padded layer and a cotton canvas. We normally supply this ring with 4 ropes. The safety of the athletes is our first priority.