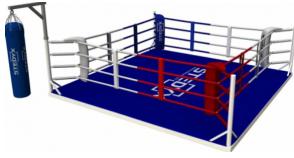

## Purposeful design:

The SUPREME training ring is design based on the lower version FLR 5040. The elevated OSB floor ensures comfortable training. The floor of the ring is covered with a cotton canvas, and it meets the most stringent requirements of boxing federations. The floor of the ring is not firmly attached to the side structure. It can, therefore, be set on any surface. You have the option to buy a console for a boxing bag!

Because we are the manufacturer, we can offer you this boxing ring in more color variants. You can choose color combinations of the ropes.

ZÁKLADNÍ SPECIFIKACE

**WARRANTY:** 

SHIPPING DIMENSIONS

Phone: (+420) 774 501 333 E-mail: sales@stedyx.com